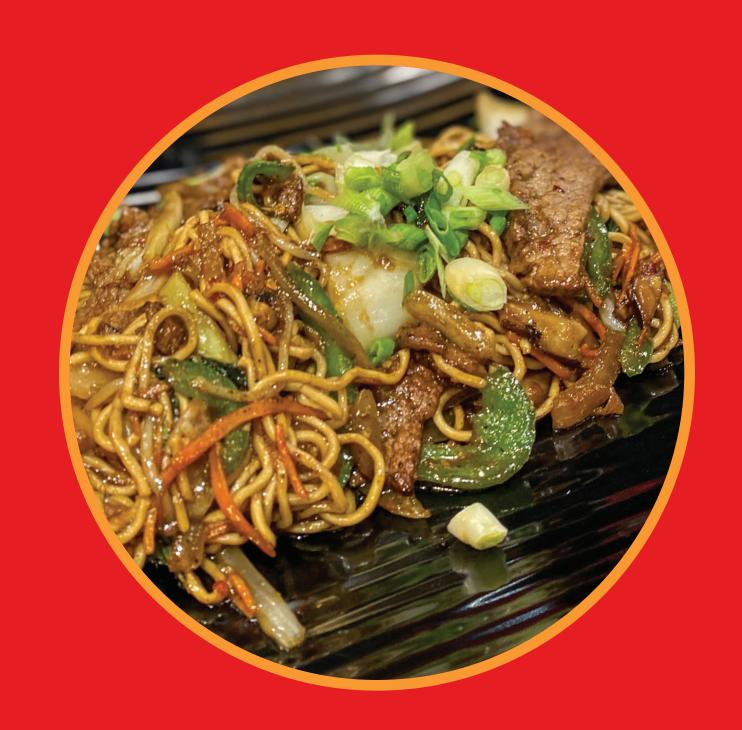

# DRY NOODLES CHOICE OF CHICKEN OR BEEF. SHRIMP + \$1

| CHOW MEIN Wheat noodle, bean sprout, bok choy, green onion, carrot          | \$13 |
|-----------------------------------------------------------------------------|------|
| PAD THAI  Flat rice noodle, bean sprout, fried egg, peanut, cilantro        | \$15 |
| YAKISOBA buckwheat noodle, bok choy, mushroom, bell pepper, tamarind, onion | \$14 |
| RICE                                                                        |      |
| FRIED RICE<br>Short grain rice, carrot, snow pea, egg                       | \$13 |
| JOHN'S FRIED RICE Ham, chicken, beef, shrimp, garlic, onion, beansprouts    | \$20 |