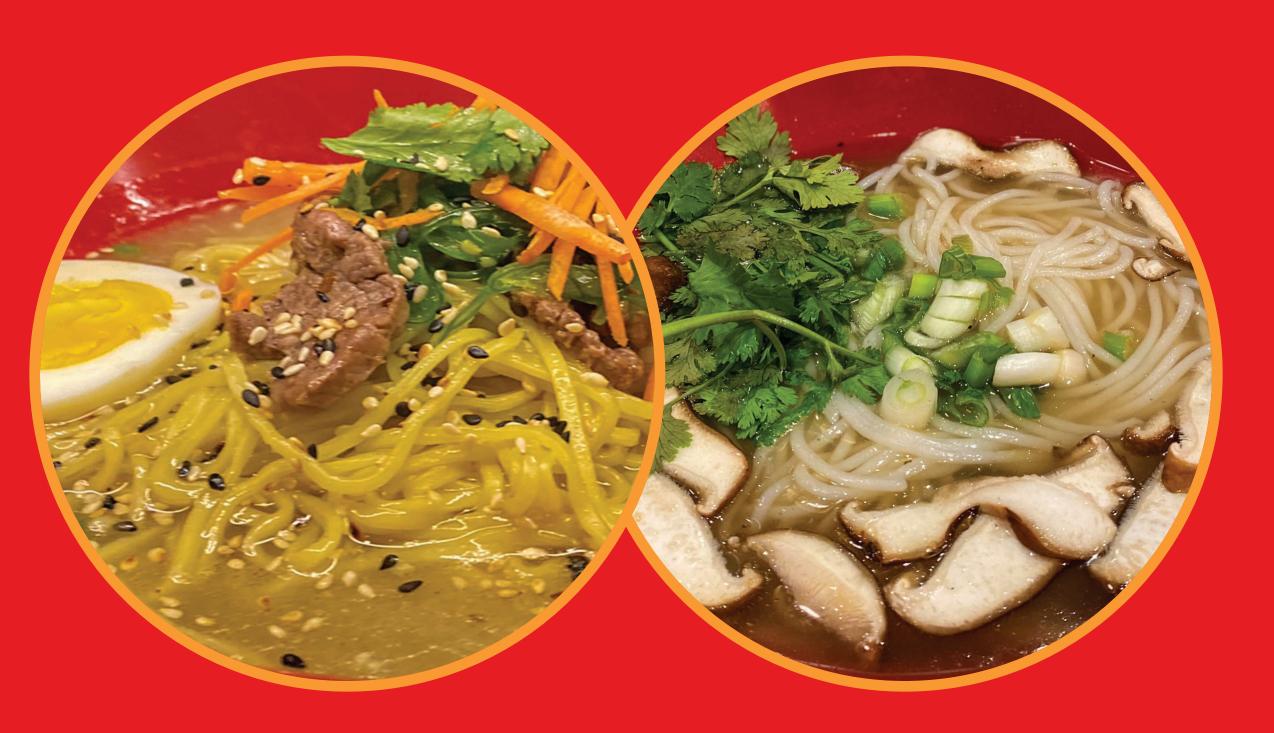

### WET NOODLES

CHOICE OF CHICKEN OR BEEF. SHRIMP + \$1

| MISO RAMEN Wheat noodle, miso broth, mushroom, egg, bamboo shoot   | \$18 |
|--------------------------------------------------------------------|------|
| SHOYU RAMEN Wheat noodle, shoyu chicken broth, chili, egg, seaweed | \$16 |
| UDON Thick wheat noodle, chicken broth, mushroom, bok choy         | \$15 |
| PHO Rice noodle, beef broth, mushroom bean sprouts, cilantro       | \$16 |
| FEATURE                                                            |      |
| KINGS CHICKEN                                                      | \$15 |