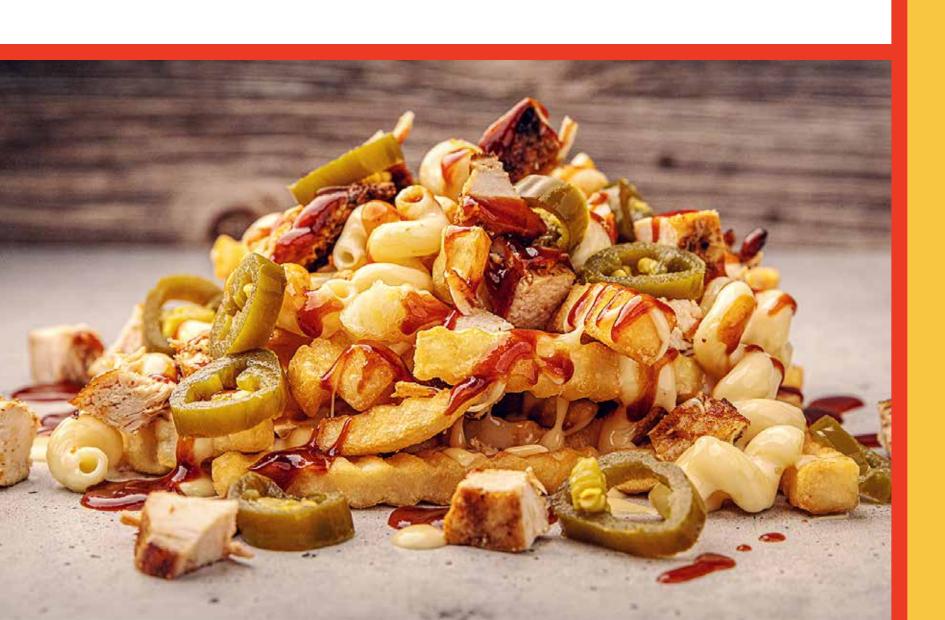

# THOSE FRIES

| FRIES                                                                                 | <b>\$5</b>  |
|---------------------------------------------------------------------------------------|-------------|
| CHESE FRIES                                                                           | <b>\$6</b>  |
| BACON CHEESE FRIES                                                                    | <b>\$7</b>  |
| BUFFALO CHICKN' FRIES  Buffalo chicken, cheese sauce, ranch, buffalo sauce            | <b>\$10</b> |
| BBQ CHICKN' MAC FRIES  BBQ chicken, mac & cheese,  cheese sauce, bbq sauce, jalapeños | <b>\$10</b> |