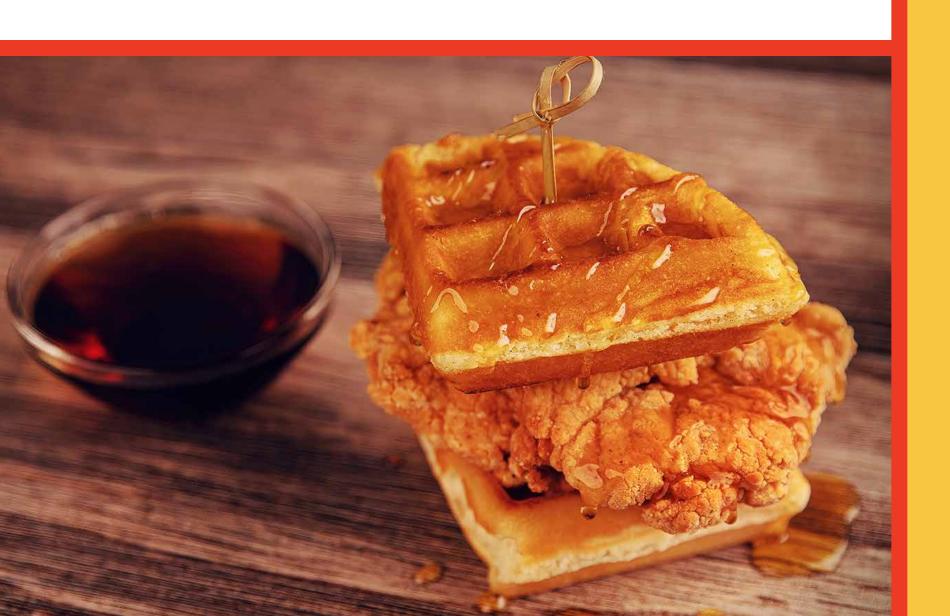

#### THAT CHICKN' SANDWICH **\$12** Crispy chicken, lettuce, tomato, pickles, that sauce **\$12** CHICKN' AND WAFFLE SANDWICH **\$13 CAJUN GRIDDLED CHICKN'** Pickles, tomato, bacon, that sauce NASHVILLE HOT **\$12** CHICKN' SANDWICH Lettuce, pickles, nashville hot sauce **OBLIGATORY CHEESEBURGER** Lettuce, tomato, pickles, cheddar, that sauce